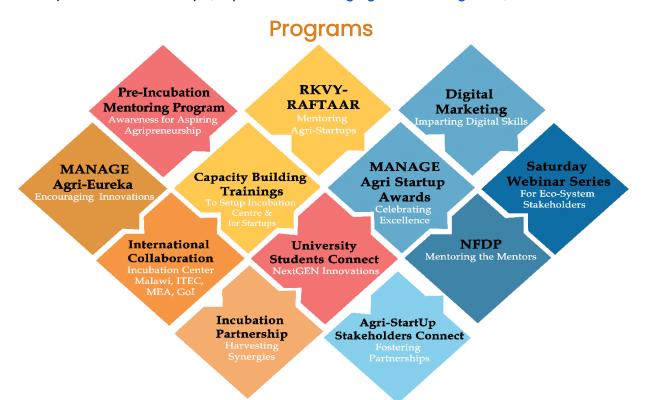

### MANAGE-CIA

MANAGE - Centre for Innovation and Agripreneurship (CIA), a Centre of Excellence Agri-Business Incubator hosted at MANAGE, one of the leading agri-business Incubators in India. MANAGE-CIA is supporting, guiding and mentoring the Agripreneurs and Agri-startups in Agriculture and Allied sectors. MANAGE-CIA is the Knowledge Partner for strengthening, handholding and demonstrating best practices to the Agri-Business Incubators (R-ABIs) of Agri-Innovation and Entrepreneurship program of RKVY-RAFTAAR, Ministry of Agriculture and Farmers Welfare, Government of India. MANAGE-CIA has mentored 847 Agri-startups and incubated 425 startups in the last four years. Apart from training and mentoring, MANAGE-CIA is facilitating Agri-startups with creating networks, collaborations, market linkages and extended end-to-end support for scaling-up their business. MANAGE-CIA and partner incubation centres has supported 1008 startups with a grant-in-aid amount of ₹39.64 Crores under the Agri-Innovation and Entrepreneurship Program of the RKVY-RAFTAAR. MANAGE is committed in developing the agri-business and Agri-startup ecosystem of the country. (https://www.manage.gov.in/managecia/)